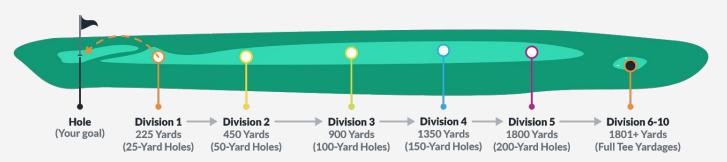

### The Club at 12 Oaks



# OPERATION 36° GOLF

STANDARD PROGRAM TUITION

\$170/mo

#### \$340 per semester

- (8) Academy Classes
- (4) Op 36 9-Hole Events
- Op 36 Mobile App

## FAMILY DISCOUNTS

10% off 2nd Student Tuition 20% off 3rd Student Tuition

# **ADDITIONAL SERVICES & FEES**

**Annual Enrollment Fee** - \$40/student (Annually for Registration App Access & Special Events)







## The Club at 12 Oaks

#### **SEMESTER 1**

#### **SEMESTER 2**

#### **SEMESTER 3**

#### **SEMESTER 4**

MAR 15th - MAY 3rd

MAY 10th - JUNE 28th

JULY 12th - AUG 30th

SEPT 6th - OCT 25th

We split our academy into semesters. Once enrolled in a class you hold your spot for the entire semester as well as priority for future semesters. If you would like to drop enrollment your spot may be filled by wait-listed students.

#### **ACADEMY CLASS SCHEDULE**

**THURSDAY** 

12:00-1:00 PM

3:30-4:30 PM

#### 6:1 Student to Coach

Explore the dates for the academy and contact coach for availability. This will be the date and time you'll attend each week throughout the entire semester and work through the

| , | TUESDAY            |  |
|---|--------------------|--|
|   | A<br>12:00-1:00 PM |