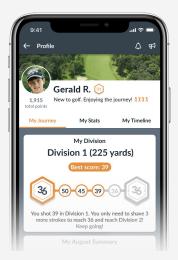

# OPERATION 36° GOLF 9-HOLE EVENTS

The **Operation 36**® 9-Hole Events provide a great experience for students to challenge themselves and test their skills on the course. No previous experience needed! Use the Operation 36 Mobile App to log casual rounds for practice.